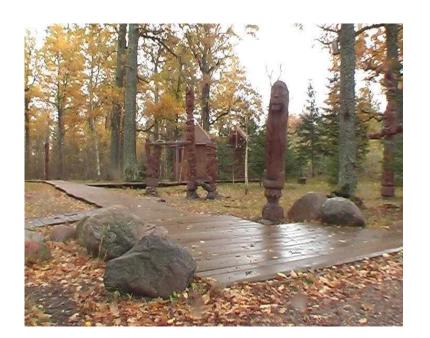

## Family Coat of Arms, uniques carved signs, outside sculpture works with affordable p

Location London, London https://www.freeadsz.co.uk/x-399137-z

A professional sculptor can make Family Coat of Arms; unique carved signs; restaurants, hospitals, shops signs; do outside sculpture jobs: totem poles, other wooden sculptures.

I work in the whole UK. Call or write and we will discuss about all your wishes, we will answer all your questions. Our price is always without competition!

Manager-impresario: Akvile Contacts: mobile - 07459335667 074593356...(click to reveal full phone Whatsup - 07459335667 074593356...(click to reveal full phone number) number) Viber - 00370673126 003706731...(click to reveal full phone number) 64 Email - click to