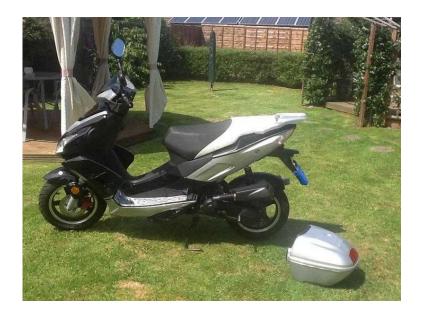

## Direct Bikes Viper 2014 Scooter 50cc (699 GBP)

Location Wales, Mid Glamorgan

https://www.freeadsz.co.uk/x-399619-z

Viper 50cc 2014 Scooter mileage 2192 Top box (Brand new in box) Helmet - size 58m Jacket - size 42m Gloves - size m chain & locks oil & spare filters ALL FOR ONLY £699 my son has had this for 1 year, helped him pass driving theory 1st time due to road awareness & knowledge also cost me less in driving lessons. Now has a car. Specifications: 50cc Viper Scooter