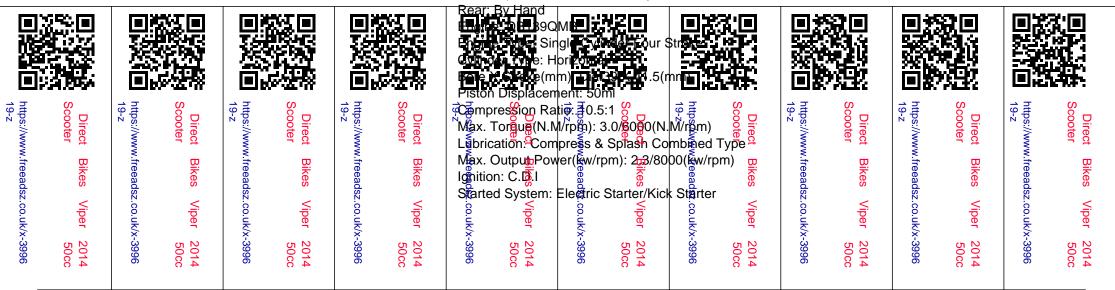

Model: Direct Bikes

Overall Length(mm) 1860mm Overall Width(mm): 680mm Overall Height(mm): 1130mm Seat Height(mm): 715mm WheelBase(mm): 1360mm Ground Clearance(mm): 140mm

Dry Weight(kg) 89kgs

Max. Load Mass(kg): 150kgs Max. Speed(mph): 30mph Tyre: Front: 90/90-12

Rear: 90/90-12 Driving Mode: C.V.T Brake Mode: Front: DISC

Rear: DISC

Brake Operation Mode: Front: By Hand

Engine Cooling:

Forced Air Cooling Transmission: Stageless Transmission
Clutch: Dry Multi-Disc Type

Battery: 12V-4AH

Fuel Capacity: 5.4L Air Pressure of Tires: Front 200kpa; Rear