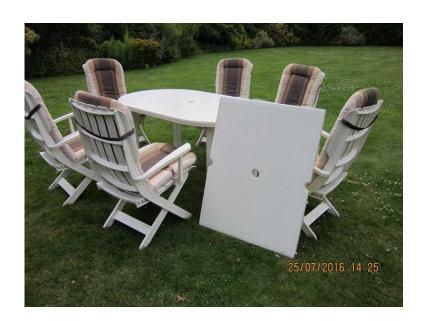

## 6 PATIO CHAIRS AND CUSHIONS AND LARGE TABLE QUALITY GROSFILLEX (150 G

London, London Location https://www.freeadsz.co.uk/x-399751-z

Grosfillex quality robust construction patio set. 6 folding chairs with cushions. Large oval table 62 inches/158mm long and 37 inches / 94mm wide and includes an add on extension leaf of 28 inches/ 72mm long .Total length of table 90 inches/ 230mm. Has all been stored undercover . 4 chairs very good condition 2 chairs very slight detoriation. This furniture is Grosfilllex quality and not cheap plastic furniture.;