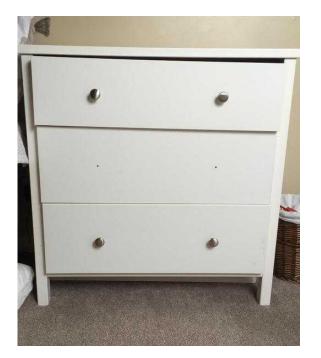

## **Chest of 3 drawers**

Location South East, West Sussex https://www.freeadsz.co.uk/x-404572-z

White wooden chest with 3 drawers X 2 couple of drawers need

|                                 |            |                                 |            |                                 |            |                                 |            |                                 |            | -                               |            |                                 |            |                                 |            |                                 |            |                                 |            |
|---------------------------------|------------|---------------------------------|------------|---------------------------------|------------|---------------------------------|------------|---------------------------------|------------|---------------------------------|------------|---------------------------------|------------|---------------------------------|------------|---------------------------------|------------|---------------------------------|------------|
|                                 |            |                                 |            |                                 |            |                                 |            |                                 |            |                                 |            |                                 |            |                                 |            |                                 |            |                                 |            |
| https://www.freeadsz.co<br>72-z | Chest of 3 |
| .uk/x-4045                      | drawers    |