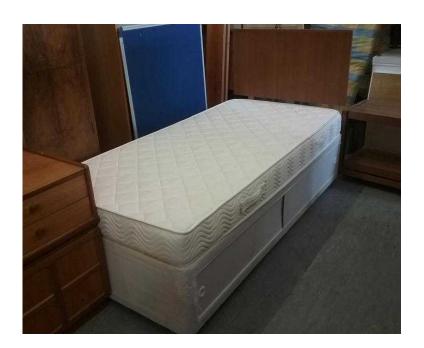

## 20 OFF ALL ITEMS SALE - Single Bed With Mattredd amp Headboard - Local Delivery

**South East. West Sussex** Location https://www.freeadsz.co.uk/x-404574-z

MASSIVE 20% OFF ALL ITEMS SALE NOW ON (Sale ends 31/08/16) Was £55 Sale price £44 Single 3ft divan bed have damage to one of the corners and the storage door is cracked. But still fully usable Height with headboard 110.5cm. £19 Postage is the cost of our local delivery service to a ground floor location. To find out if you are in our area see picture 6 (£19 Local delivery is calculated with a 12 mile radius using postcode BN43 5FD - The £34 delivery area is within a 22 mile radius) SHOP AT THE SHOWROOM 5000 sq ft Showroom OPEN 7 days a week The Recycled Goods Factory. 44 Chartwell Rd.