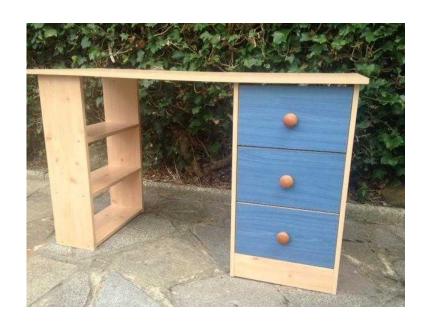

## Bluepine desk, drawers, shelves - ideal for child bedroom. 15 FOR QUICK SALE (15 C

South East, West Sussex Location https://www.freeadsz.co.uk/x-404580-z

This lovely desk unit would ideally suit a child's bedroom, as it's blue and pine coloured! This is a really great, useful unit, and has been very much loved, but it is now seeking a new owner to enjoy it all over again as we simply need the space! As shown in the photographs, there are just a couple of tiny things to mention as there are some 'flecks' in the blue veneer on the outside of one of the drawers, and a small area of damage inside another drawer. There is also some slight water staining on the inside of a drawer. As we really need the space at the moment (we are moving house!), we have taken this into account, hence the low price of just £15. The maximum width of the desk unit is 120.5cms; the height is 73cms and the depth of the unit is 49.5cms. Thank you so very much indeed for your interest in this lovely desk! If you have any questions or queries at all, please do not hesitate to!