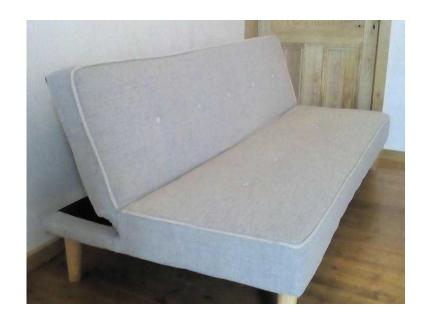

## Retro Vintage Scandinavian Danish Style sofa bed in grey padded fabric (55 GBP)

**South East, West Sussex** Location https://www.freeadsz.co.uk/x-404581-z

Simple sofa bed. Purchased in November 2015 on Ebay from seller furniture-interiors for £175. Dimensions as bed approx 100x185 cm. One button is missing.;