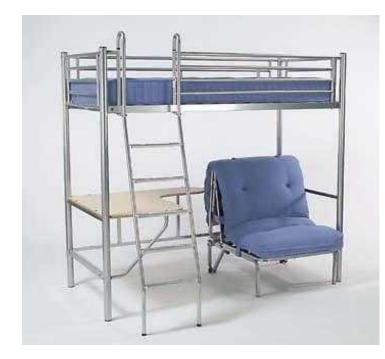

## JAY-BE HIGH SLEEPER BED WITH DESK, FUTON amp CHAIR (90 GBP)

Location **East of England, Bedfordshire** https://www.freeadsz.co.uk/x-404648-z

JAY-BE HIGH SLEEPER BED WITH DESK, FUTON & CHAIR ...

MADE OUT OF STRONG, STURDY METAL WITH BLUE FUTON WHICH FOLDS OUT INTO AN SMALL BED. IN GOOD CONDITION AS ONLY A FEW YEARS OLD. THE FUTON HAS A COUPLE OF SLATS MISSING BUT CAN EASILY BE ADDED / FIXED. THE MATTRESS IN THE IMAGE ISN'T INCLUDED IN THE SALE. IT COMES WITH THE ORIGINAL LADDER, FUTON, SOLID WOODEN DESK AND ADJUSTABLE RED OFFICE CHAIR (AS PICTURED).

THE BED HAS MEASUREMENTS OF:

HEIGHT (FROM THE FLOOR TO THE TALLEST POINT): 195 CM WIDTH (FROM SIDE TO SIDE): 100 CM LENGTH (FROM END TO END): 200 CM

THIS PRODUCT MUST BE COLLECTED FROM KEMPSTON AND WILL REQUIRE A LARGE VEHICLE OR VAN AS CAN ONLY BE DISASSEMBLED INTO A NUMBER OF LARGE PARTS. ALL OF THE NEEDED PARTS ARE INCLUDED EXCEPT INSTRUCTIONS FOR THIS PRODUCT BUT IT IS FAIRLY STRAIGHT FORWARD TO ASSEMBLE. IF ANY OTHER INFORMATION IS REQUIRED, GET IN.