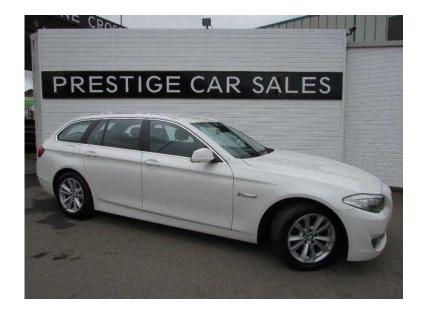

## **BMW 5 Series 2012 (13,279 GBP)**

Location **East Midlands, Nottinghamshire** https://www.freeadsz.co.uk/x-404652-z

BMW 520D SE AUTO ESTATE, IN ALPINE WHITE WITH BLACK LEATHER TRIM, PROFESSIONAL SAT NAV, BLUETOOTH, HEATED SEATS, CRUISE, PARK SENSORS,1 OWNER WITH 6X BMW SERVICES, Black Full leather interior, Cruise Control with Brake Function and Speed Limiting Function, Park Distance Control (PDC), Front and Rear, Seat Heating Front, 17in Light Alloy V Spoke Style 236 with Run Flat Tyres and Locking Wheel Bolts, Alarm System (Thatcham 1) with Remote Control, Auto Hold Function and Hill Start Assistant, BMW Professional Radio with Single CD Player (with MP3 Playback Capability), Bluetooth Telephone Preparation, Electric Windows Front and Rear, with Open/Close Fingertip Control, Anti Trap Facility and Comfort Closing Function All Round, Keyless Starting of Engine Ignition Start/Stop Button, On Board Computer (OBC), Rain Sensor, Standard Seats Front, Part Electric Adjustment, Tyre Puncture Warning System (TPWS), Upholstery Dakota Leather, Windows Heat Insulated, Tinted All Round. IN ALPINE WHITE WITH BLACK LEATHER TRIM, REFUNDABLE £50 PHONE HOLDING DEPOSITS WELCOME, TEL 0116 2390347 0116 23903...(click to reveal full phone number) OR 07778 654409 07778 6544...(click to reveal full phone number) BETWEEN 6-10PM, £13,279 p/x welcome Cruise Control, Heated Seats.