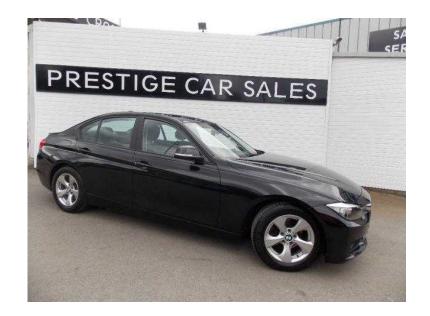

## **BMW 3 Series 2012 (13,279 GBP)**

Location **East Midlands, Nottinghamshire** https://www.freeadsz.co.uk/x-404656-z

Great value new shape bmw 320d efficient dynamics auto, in black, £20 tax, heated seats, cruise, aux in, parking sensors, 10wner with bmw main agent service history Air Conditioning Automatic/2 Zone Control, Cruise Control with Brake Function, Park Distance Control-Rear, 16in Light Alloy Streamline Wheels with 205/60 Michelin EnergySaver tyres, Alarm System (Thatcham 1), BMW Professional Radio with Single CD Player (with MP3 Playback Capability), Bluetooth Hands Free Facility with USB Audio Interface, Electric Windows Front and Rear with Open/Close Fingertip Control, Anti-Trap Facility and Comfort Closing, Heat Protection Glazing with Green Tint, Hill Start Assistant, On Board Computer (OBC), Rain Sensor with Automatic Headlight Activation, Tyre Puncture Warning System (TPWS). BLACK, factory bluetooth. REFUNDABLE £50 PHONE HOLDING DEPOSITS WELCOME, TEL 0116 2390347 0116 23903...(click to reveal full phone number) OR 07778 654409 07778 6544...(click to reveal full phone number) BETWEEN 6-10PM, £13,279 p/x welcome Cruise Control, Heated