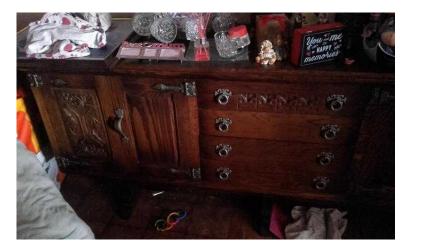

## large unit (200 GBP)

Location **East of England, Cambridgeshire** https://www.freeadsz.co.uk/x-404725-z

Well made wooden unit nice condition .;

|                                     |       | 1                                   |       | 1                                   |       | 1                                   |       |                                     |       | 1                                   |       | 1                                   |       | T                                   |       | T                                   |       | 1                                   |       |
|-------------------------------------|-------|-------------------------------------|-------|-------------------------------------|-------|-------------------------------------|-------|-------------------------------------|-------|-------------------------------------|-------|-------------------------------------|-------|-------------------------------------|-------|-------------------------------------|-------|-------------------------------------|-------|
|                                     |       | - 76 - 56 - 7                       |       |                                     |       |                                     |       |                                     |       |                                     |       |                                     |       |                                     |       |                                     |       |                                     |       |
| https://www.freeadsz.co.uk/<br>25-z | large |
| x-4047                              | unit  |