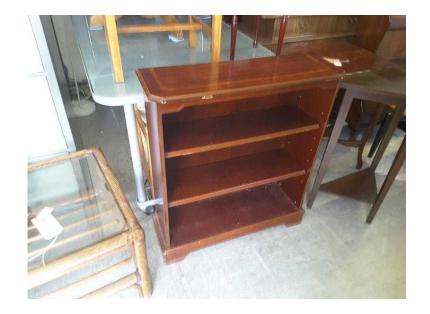

## 20 OFF ALL ITEMS SALE - Shelves Bookcase - Local Delivery 19

Location **South East, West Sussex** https://www.freeadsz.co.uk/x-404788-z

MASSIVE 20% OFF ALL ITEMS SALE NOW ON (Sale ends 31/8/16) Was £20, Sale price £16 Shelves, has a scratch on the front of them which is shown in the pictures. Measures H-86cm W-66cm D-25cm £19 Postage is the cost of our local delivery service to a ground floor location. To find out if you are in our area see picture 3 (£19 Local delivery is calculated with a 12 mile radius using postcode BN43 5FD - The £34 delivery area is within a 22 mile radius) SHOP AT THE SHOWROOM 5000 sq ft Showroom OPEN 7 days a week The Recycled Goods Factory, 44 Chartwell Rd.