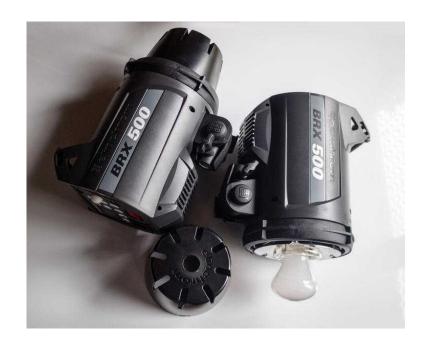

## Elinchrom BRX500 studio strobe flash heads (600 GBP)

回:家村回

Location **South East, Kent** https://www.freeadsz.co.uk/x-404820-z

回光发 回

同数征回

a pair of 500W studio lights in excellent condition and hardly used, these two flash heads work beautifully and provide a lovely controllable light, I'll include a couple of spare lightweight stands as well. Also included is an EL-Skyport SPEED Transmitter and all leads/sync