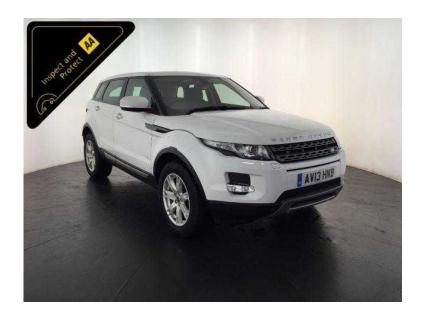

## FF99ACS77.com Land Rover Range Rover Evoque 2013 (20,500 GBP)

Location

East Midlands, Northamptonshire https://www.freeadsz.co.uk/x-405042-z

White, Free AA Inspection And Warranty, 1 owner, Next MOT due 27/07/2017, Last serviced on 21/03/2016 at 86,737 miles, Service history, 5 seats, Land Rover Main Dealer Service History, 190 BHP, 12 Months Road Tax Is £145, The Specification Includes: 18" Alloy Wheels, Audio / Visual Front and Rear Parking Sensors, Key-less Go, Stop/start Technology, Full Black Leather Interior, 3 Stage Heated Front Seats, Digital Dual Zone Climate Control, Cruise Control, Touch Screen Digital Display, Cd / Dab Stereo System, Satellite Navigation System, Meridian Premium Sound System, Voice Control, Bluetooth, Hill Descend, Terrain Response Settings, Heated Steering Wheel, 6 Speed Manual Gearbox, And Much More, Value Financing Options Available, Great Value, Fixed Prices. £20,500 p/x welcome Cruise Control,