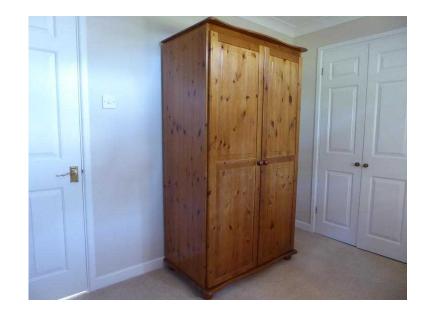

## **Solid Pine Wardrobe (100 GBP)**

Location **South East, West Sussex** https://www.freeadsz.co.uk/x-405078-z

Solid pine wardrobe with hanging rail and shelf above. 172 cm high, 99 cm wide, 58 cm deep. Excellent condition. Buyer to