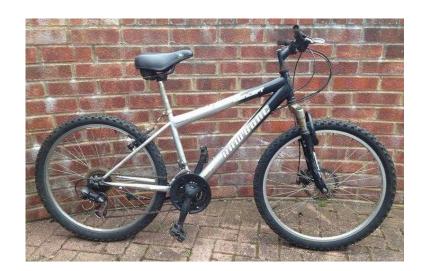

## DISK BRAKE, RAW BONE CONCEPT MOUNTAIN BIKE WITH FREE NEW LIGHT SET A

Location **West Midlands, West Midlands** https://www.freeadsz.co.uk/x-405091-z

Cycling is one of the best ways to get fit whilst having fun and offers great savings on traveling- cheaper than the bus, car and train- introduce your child to these great benefits from young age! This bike is a strong bike with a robust design and quality components. It is suitable for tackling offroading and the streets alike. Description: Raw Bone Concept Mountain Bike Bike Type ATB T6 Series Lightweight alloy wheels Hi-Tensile steel MTB geometry frame Number of Gears 18 speed indexed gears with twist grip rotational shifters Brake Type Front strong Rigid curved steel Disk brake and rear strong Rigid curved steel V brake With free new Light Set and Lock The bike in very good condition and working order. Collection and cash only, please. Viewing welcome. £79.99