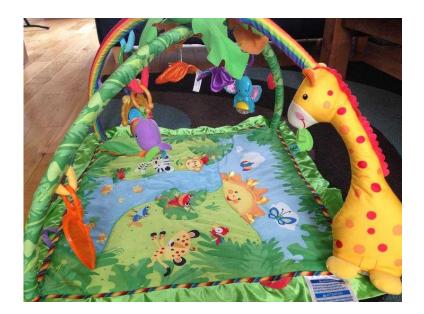

## **Fisher Price rainforest playmat (8 GBP)**

Location **East of England, Cambridgeshire** https://www.freeadsz.co.uk/x-405234-z

Mat measures approx 80cm x 80cm. Plays tunes or rainforest sounds. One of the legs seems to have snapped inside but as they are covered by material it will still stand up, as you can see in the.