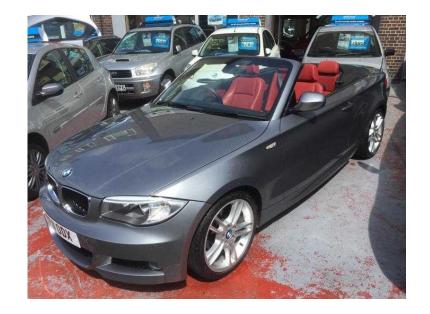

## **BMW 1 Series 2011 (12,795 GBP)**

Location **South East, East Sussex** https://www.freeadsz.co.uk/x-405268-z

SUPERB CONDITION THOUGH OUT, 15 MONTHS WARRANTY AVALIABLE,

ABS, Immobiliser, Central Locking, Remote Central Locking, Power Steering, Air Conditioning, Climate Control, Cruise Control, Full Leather, Stereo, Electric Windows, CD Player, Front Fog Lamps, Power Hood, Parking Sensors, Height Adjustable Seat, Multi-function Steering Wheel, Multiple Airbags, MP3 Player, Locking Wheel Nuts, Metallic Paintwork, Colour Coded Body, iPod Connectivity,