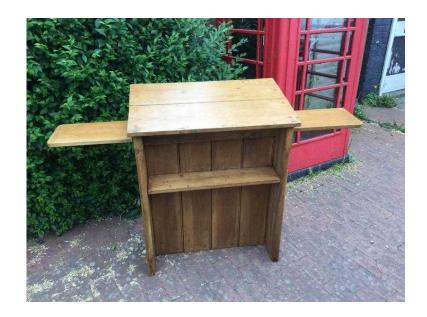

## **Old Pine Church Lectern (185 GBP)**

Location **South East, East Sussex** https://www.freeadsz.co.uk/x-405349-z

国际税 国

Original old Church Lectern. Solid pine throughout. Folding shelves to both sides with hardwood sliding supports. Sloping top with single shelf under. Beaded edge tongue and groove panel to front. Superb original item, on display in Rotherfield Antiques, Church Rd Rotherfield Tn6