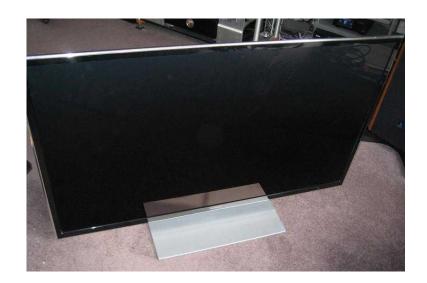

## PANASONIC TX-P55ST60B Smart 1080p Plasma 3D 55quot, internetapps, boxed, exc

South East, East Sussex Location https://www.freeadsz.co.uk/x-405398-z

PANASONIC TX-P55ST60B Neo Smart Plasma 55", 3D, boxed, excellent condition. About 3 years old, in excellent condition, internet access, the very best picture, much better than the LCD versions, far more natural looking,i compared it with others at the price point, no choice!!by far and away the best picture, 1080p too!! cost £1530 when new,remote and 3D glasses. Can post on receipt of payment,bank transfer/paypal or cash on collection.