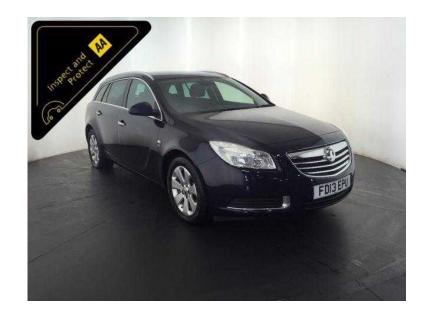

## Vauxhall Insignia 2013 (6,500 GBP)

Location **West Midlands, Staffordshire** https://www.freeadsz.co.uk/x-405443-z

Metallic Blue, INSPECTED BY AA & 3 MONTH AA WARRANTY, Next MOT due 22/07/2017, Service history, 5 seats, Service History, 158 BHP, 12 Months Road Tax Is £30, The Specification Includes: 17" Alloy Wheels, Front And Rear Parking Sensors, Stop/Start Technology, Half Black Leather Interior, Digital Climate Control, Cruise Control, CD/DAB Stereo System, 6 Speed Manual Gearbox, Value Financing Options Available, Great Value, Fixed Prices. £6,500 p/x welcome Cruise