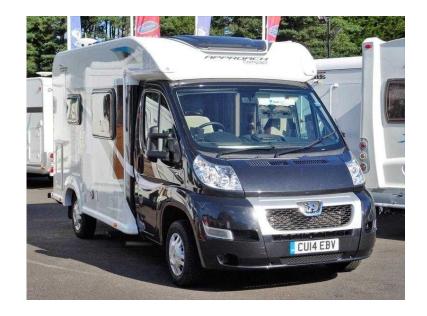

## Bailey Approach Compact 540 2014 (37,995 GBP)

Location **South West, Dorset** https://www.freeadsz.co.uk/x-405475-z

3 Berth, Flyscreens, Blinds, Awning, Swivel Front Seats, Mains, Leisure Battery, Power Management, 3-Way Fridge, Sink/Drainer, 3-Burner Hob, Oven, Grill, Hand Basin, Cassette Toilet, Side Kitchen, Rear Washroom, Microwave, Power steering, Central locking, Air Conditioning, Electric windows, Reversing camera, Loose Fit Carpets, On Board Water Tank, Roof Light, Electric drop down bed, Front dinette with travelling seat belts, Outside shower point, Private LGV, Cruise control, Separate shower, Alde central heating system,