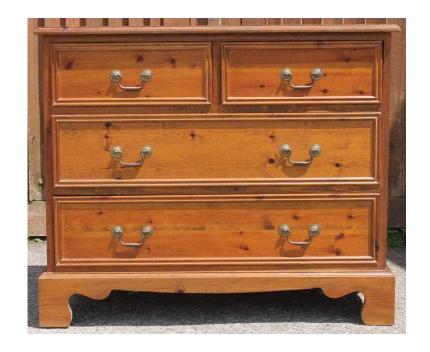

## **Dark Pine Chest of Drawers (129 GBP)**

Location **South East, East Sussex** https://www.freeadsz.co.uk/x-405497-z

Great dark SOLID pine chest of drawers. Featuring FOUR dovetail jointed drawers & sits on bracket style feet. As you know all our stock is second hand & this chest does have some signs of use. Matching dressing chest in store. CLICK ON THE LINK \*, http://www.homefromhomestore.co.uk/dark-pine-dressing-chest/, (Approx. Dimensions), Height: 76cm Depth: 48cm Width: 91cm, Please look through the images. ONLY £129, FOLLOW US ON FACEBOOK The link is on the home page. Home From Home brings you the best in second hand.