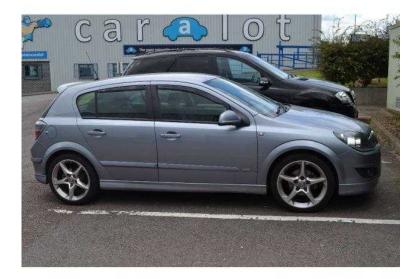

## Vauxhall Astra 2010 (3,950 GBP)

Location West Midlands, Staffordshire https://www.freeadsz.co.uk/x-405622-z

THIS SENSATIONAL VAUXHALL ASTRA SRI WITH AN EXTERIOR PACK HAS JUST ARRIVED INTO STOCK WITH US HERE AT CARALOT, SILVER, SOURCE We have been fortunate enough to receive this stunning example in part exchange from a lovely gentleman who has just taken delivery of a new vehicle from ourselves. CONDITION It has been very well looked after and maintained by its previous owner. SERVICE HISTORY It is offered with a comprehensive service history and will receive a fresh 12 month MOT prior to sale. PRESENTATION It looks wonderful presented in silver and rides on fabulous looking 18" alloy wheels. It boasts an extremely clean and tidy interior that hasn't been smoked inside or abused in any way. SPECIFICATION It has a high level of specification including air conditioning, CD player with AUX input, remote central locking, electric windows and mirrors plus much much more. Please contact the team for further details. CARALOT We offer fantastic part exchange valuations, bank beating interest rates on our finance packages, industry leading extended warranties, and all of our vehicles are HPI clear. All cars fully prepared to a high standard and fully valeted for sale. We deliver nationwide, please call to reserve this wonderful example today. Caralot, award winning car dealership, the most enjoyable car buying experience you'll ever have... £3,950 Remote Central Locking, CD