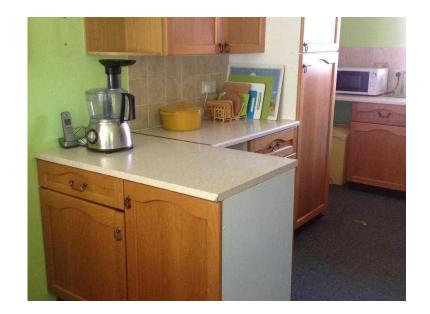

## Kitchen fitted units

Location **South East, West Sussex** https://www.freeadsz.co.uk/x-405756-z

Fitted kitchen units from 1985 made my J T Ellis with solid oak doors. Consists of: 1000 sink unit, 600 double oven housing, 3x600 base cupboards, 500 base cupboard, 1200 base double cupboard (all base units with drawers), 2x1000 wall double cupboard, 500 wall cupboard and 600 larder.