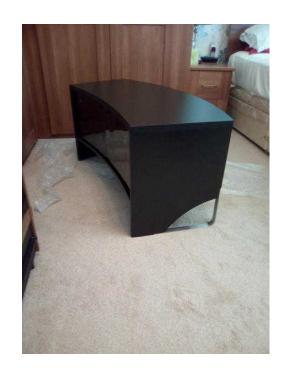

## **Curved Black TV Cabinet (95 GBP)**

Location **South East, West Sussex** https://www.freeadsz.co.uk/x-405758-z

Brand New curved TV cabinet for TV's up to 50" surplus to requirements going for wall mounted instead of having unit cost £259.99 when purchased from The Plasma Centre.com unit size is 1100mm wide by 503 mm high and 525 mm deep;