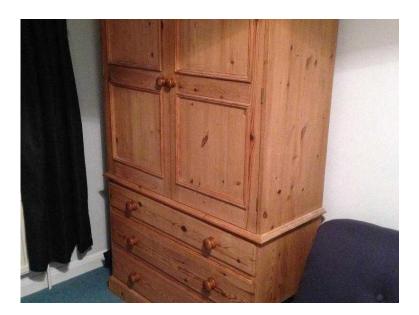

## Pine Wardrobe h (120 GBP)

Location South East, West Sussex https://www.freeadsz.co.uk/x-405767-z

Hand crafted solid pine wardrobe. Splits into two sections for transport. Hanging space or fixings for shelves at top plus three large drawers below. Very good condition. Bargain!;