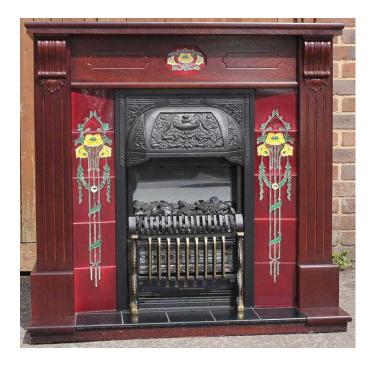

## **Electric Fireplace (119 GBP)**

Location South East, West Sussex https://www.freeadsz.co.uk/x-405779-z

Great freestanding ELECTRIC fireplace. It can be fitted almost anywhere in your home including living rooms, dining room & conservatories. No chimney or inset depth needed! As you know all our stock is second hand & this piece does have some signs of use. (Approx. Dimensions), Height: 103cm Depth: 39cm Width: 107cm, Please look through the images. ONLY £119, FOLLOW US ON FACEBOOK The link is on the home page. Home From Home brings you the best in second hand.