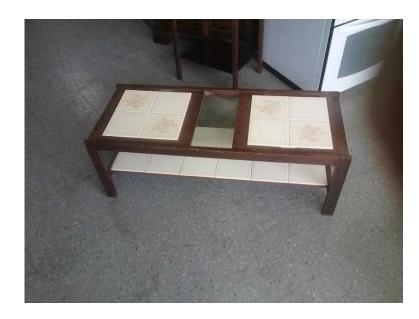

## 20 OFF ALL ITEMS SALE - Tiled amp Glass Topped Coffee Table With Shelf - Local De

Location South East, West Sussex https://www.freeadsz.co.uk/x-405901-z

MASSIVE 20% OFF ALL ITEMS SALE NOW ON (Sale ends 31/08/16) Was £15 Sale price £12 Tiled/ Shelf Coffee Table. Measurements H35cm, W101cm, D41cm. £19 Postage is the cost of our local delivery service to a ground floor location. To find out if you are in our area see picture 4 (£19 Local delivery is calculated with a 12 mile radius using postcode BN43 5FD - The £34 delivery area is within a 22 mile radius) SHOP AT THE SHOWROOM 5000 sq ft Showroom OPEN 7 days a week The Recycled Goods Factory,