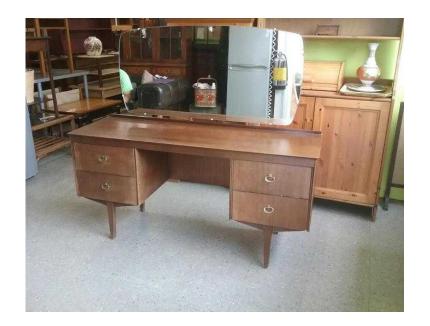

## 20 OFF ALL ITEMS SALE - Dressing Table with Mirror and Drawers - Local Delivery 19

**South East. West Sussex** Location https://www.freeadsz.co.uk/x-405904-z

MASSIVE 20% OFF ALL ITEMS SALE NOW ON (Sale ends 31/08/16) Was £40, Sale price £32 Dressing table with mirror and drawers. Measures, H124cm with mirror and 69cm without, W137cm, D45cm. £19 Postage is the cost of our local delivery service to a ground floor location. To find out if you are in our area see picture 3 (£19 Local delivery is calculated with a 12 mile radius using postcode BN43 5FD - The £34 delivery area is within a 22 mile radius) SHOP AT THE SHOWROOM 5000 sq ft Showroom OPEN 7 days a week The Recycled Goods Factory, 44 Chartwell Rd.