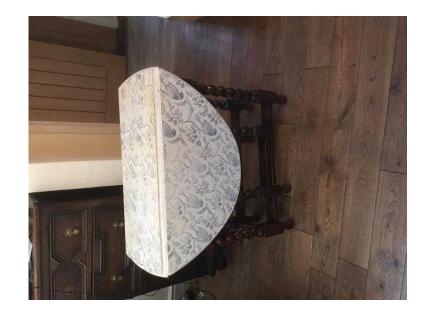

## Lovely gate leg table (60 GBP)

Location **South East, East Sussex** https://www.freeadsz.co.uk/x-406066-z

lovely painted top gate-leg table. 29 in wide. 41 in oval when extended Height 28 in. Very good