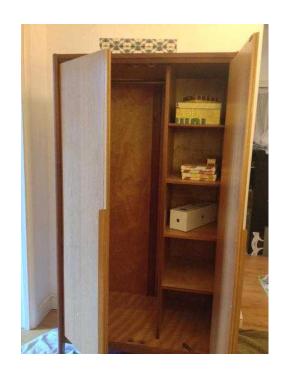

## Stag Wardrobe (175 GBP)

Location **South East, East Sussex** https://www.freeadsz.co.uk/x-406070-z

1950's Vintage Retro Stag 'gentleman's wardrobe' from the C Range (designed by John & Sylvia Reid). Oak with dark wood trim and sides. In overall good vintage condition with some minor age related marks as expected. Comes with hanging rail and storage shelves. Measurements:70" height, 23" depth, 36".