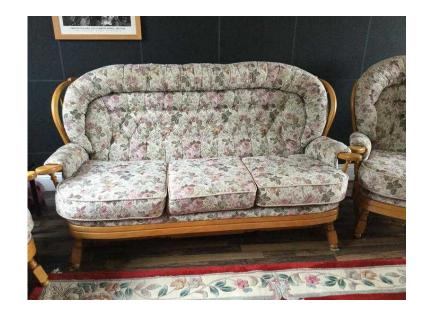

## 3 piece suite (120 GBP)

Location **South East, East Sussex** https://www.freeadsz.co.uk/x-406071-z

Joynson Holland cottage style good condition settie L1750 X W850 2x chair L850 X W850;

|      | ω               | piece          | suite |
|------|-----------------|----------------|-------|
|      | https://www.fre | eadsz.co.uk/x- | -4060 |
| 'E # | ω               | piece          | suite |
|      | https://www.fre | eadsz.co.uk/x- | -4060 |
|      | ω               | piece          | suite |
|      | https://www.fre | eadsz.co.uk/x- | -4060 |
|      | ω               | piece          | suite |
|      | https://www.fre | eadsz.co.uk/x- | -4060 |
|      | ω               | piece          | suite |
|      | https://www.fre | eadsz.co.uk/x- | -4060 |
| 製料   | ω               | piece          | suite |
|      | https://www.fre | eadsz.co.uk/x- | -4060 |
|      | ω               | piece          | suite |
|      | https://www.fre | eadsz.co.uk/x- | -4060 |
|      | ω               | piece          | suite |
|      | https://www.fre | eadsz.co.uk/x- | -4060 |
| 廻    | ω               | piece          | suite |
|      | https://www.fre | eadsz.co.uk/x- | -4060 |
|      | ω               | piece          | suite |
|      | https://www.fre | eadsz.co.uk/x- | -4060 |