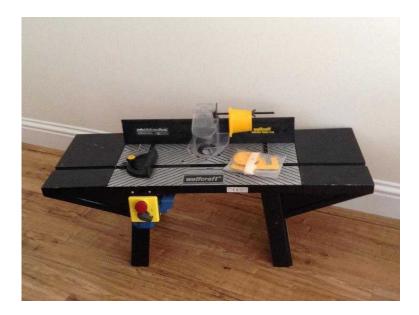

## Wolf Router Table (50 GBP)

Location South East, East Sussex https://www.freeadsz.co.uk/x-406107-z

Router

|                         | <b>e</b> i |                         |          | 127                     |          |                         |          |                         |          |                         |          |                         |          |                         |          |                         |          |                         | 獶        |
|-------------------------|------------|-------------------------|----------|-------------------------|----------|-------------------------|----------|-------------------------|----------|-------------------------|----------|-------------------------|----------|-------------------------|----------|-------------------------|----------|-------------------------|----------|
| https://www.fre<br>07-z | Wolf       | https://www.fre<br>07-z | Wolf     | https://www.fre<br>07-z | Wolf     | https://www.fre<br>07-z | Wolf     | https://www.fre<br>07-z | Wolf     | https://www.fre<br>07-z | Wolf     | https://www.fre<br>07-z | Wolf     | https://www.fre<br>07-z | Wolf     | https://www.fre<br>07-z | Wolf     | https://www.fre<br>07-z | Wolf     |
| •eadsz.co.uk/x-4        | Router T   | •eadsz.co.uk/x-4        | Router T | eadsz.co.uk/x-4         | Router T | eadsz.co.uk/x-4         | Router T | •eadsz.co.uk/x-4        | Router T | eadsz.co.uk/x           | Router T | eadsz.co.uk/x           | Router T | eadsz.co.uk/x           | Router T | eadsz.co.uk/x-4         | Router T | eadsz.co.uk/x-4         | Router T |
| 1061                    | able       | 4061                    | able     | 4061                    | able     | 4061                    | able     | 4061                    | able     | 1061                    | able     | 4061                    | able     | 4061                    | able     | 4061                    | able     | 4061                    | able     |