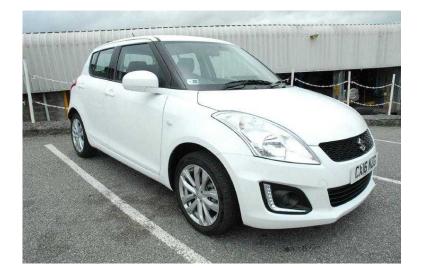

## Suzuki Swift 2016 (9,995 GBP)

Location Wales, Gwynedd https://www.freeadsz.co.uk/x-406301-z

ABS, Air Bag, Twin Air Bags, Side Air Bags, Immobiliser, Alarm, Traction Control, Central Locking, Power Steering, Air Conditioning, Quick-Clear Screen, Electric Windows, Trip Computer, CD Player, Electric Mirrors, Stability Control, Height Adjustable Seat, Adjustable Steering Column, Curtain Airbags, Multifunction Steering Wheel, Multiple Airbags, Radio, Anti-Theft System, Child Locks, Colour Coded Body, Cloth Upholstery, Steering Wheel Audio Controls, iPod Connectivity, Bluetooth,