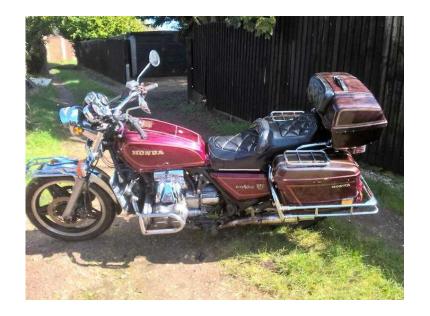

## **Honda Goldwing 1984 (1,500 GBP)**

Location **West Midlands, Warwickshire** https://www.freeadsz.co.uk/x-406496-z

Goldwing Motor bike, Plain Jane, Burgundy Red, with back boxes. Petrol, MOT until Mach 2017. Comes with spare engine and other spare parts although open to sell these separatley. Can be seen running. NN3