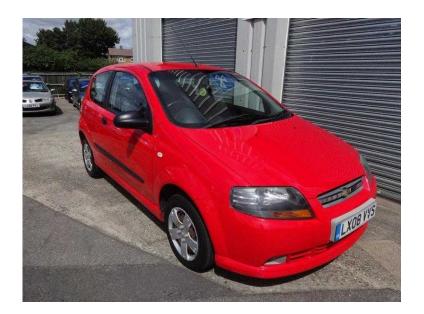

## Chevrolet Kalos 2008 (1,695 GBP)

Location London, London https://www.freeadsz.co.uk/x-406538-z

A PERFECT NEW CAR FOR A FIRST TIME DRIVER. LOW CC, RECENTLY SERVICED WITH GENUINE LOW MILEAGE AND A FULL SERVICE HISTORY. THE TIMING BELT WILL ALSO BE CHANGED BY OUR COMPANY.