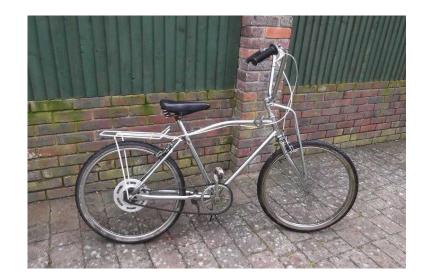

## Replica Track Bike (90 GBP)

Location **South East, West Sussex** https://www.freeadsz.co.uk/x-406579-z

Built in the 1980's using classic parts. Chrome Raleigh frame, Ape hanger bars, folk stiffeners, 3 speed Sturmley gears with 1930's quadrant gear change on top tube. Great fun to ride or could be used as a decorative piece of artwork. Nearest offer.