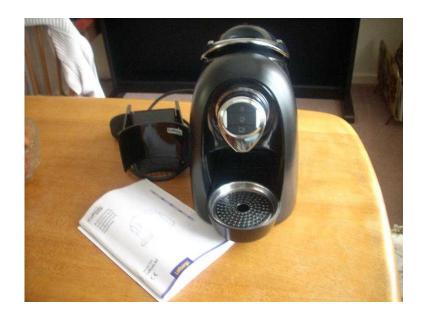

## CoffeeTea Making Machine. Caffitaly M2. Model S04. (30 GBP)

Location **South East, East Sussex** https://www.freeadsz.co.uk/x-406664-z

It Can Also Be Used To Just Supply Hot Water. It Is Little Used And Is In As New Condition. Complete With Components And Instructions.;