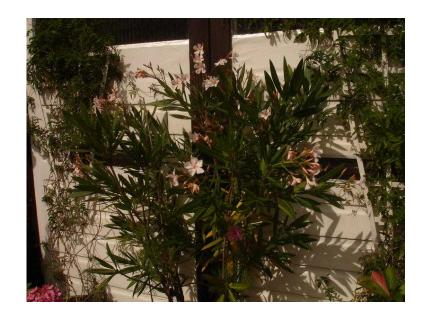

## Oleander (Nerium) originally from the Med. island of Santorini (55 GBP)

London, London Location https://www.freeadsz.co.uk/x-406784-z

A half way to full grown healthy plant. 110 cm. high x 90 cm. wide. In brown container. The plant is already 11 years old. Small plants of 60 cm. high are around £25. Advice to buyer: a small van or large boot with boot door left open will be required. So buyer collects for cash payment. Phone landline on 0208 863 1862 0208 863 18...(click to reveal full phone number) to view it as seen in photo while in.