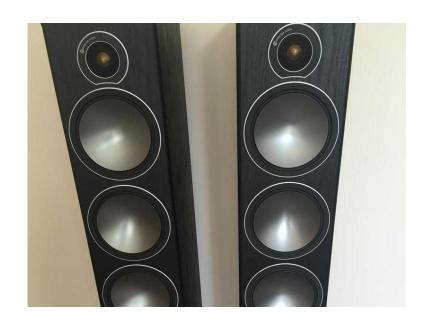

## Monitor Audio Bronze 6 Floorstanding Speakers - Immaculate With Boxes RRP 699 - 0

South West, Gloucestershire Location https://www.freeadsz.co.uk/x-406822-z

I have owned these now for around 6 months and love them but upgrading to Silver range. They are in Immaculate condition and both cabinets and drive units are perfect and unmarked, they also come with original boxes which are also in good condition. Grills are unused and still wrapped. Very well looked after speakers, happy for the buyer to listen to them so they can hear them working. Collection preferred but I will ship for additional.