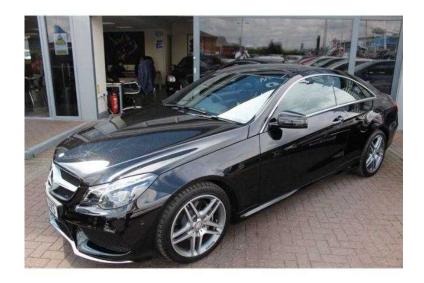

## Mercedes-Benz E Class 2016 (32,990 GBP)

Location **North, Lancashire** https://www.freeadsz.co.uk/x-407003-z

OBSIDIAN BLACK MERCEDES E200 AMG LINE PREMIUM HAVING COVERED ONLY 130 MILES FROM NEW, 1 OWNER. LIKE NEW. IMMACULATE