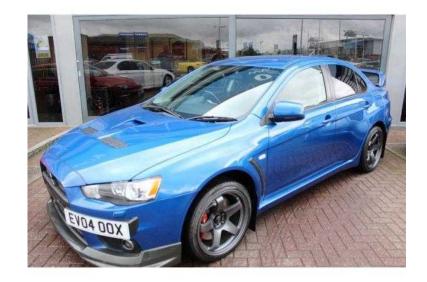

## Mitsubishi Lancer 2008 (14,990 GBP)

同学发生同

Location **North, Lancashire** https://www.freeadsz.co.uk/x-407006-z

网络沙园

ELECTRIC BLUE MITSUBISHI EVO X HAVING COVERED 78000 MILES FROM NEW WITH FULL MAIN DEALER HISTORY AT 994 MILES, 10K, 21K, 32K, 44K, 55K, 62K, 71K AND 76K. Ã, £1000'S SPENT ON THIS CAR FROM MAIN DEALER MITSUBISHI TO MAINTAIN IT TO THE HIGHEST