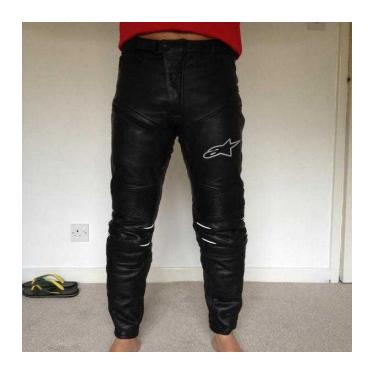

## **ALPINE STARS Leather Pants (60 GBP)**

Location South East, Middlesex https://www.freeadsz.co.uk/x-407021-z

GREAT MEN BLACK ALPINESTARS MOTORBIKE TROUSERS

SIZE USA 34 / EURO 50

ONLY WORN A FEW TIMES, MINT CONDITION

Typical Alpine Stars good quality leather.

Full waist zip.

Front zip fastening with press stud.

1 front small pocket and side calf zip.

Sad to see these go but I don't have motorbike any:(

| <br>_ | _ |  |
|-------|---|--|