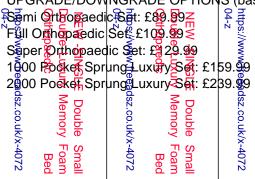

## SIZES:

Standard Double 4ft6 x 6ft3 (190 x 135cm) Small Double 4ft x 6ft3 (190 x 120cm)

Luxury

Add Headboard: +£20

Add 2 Pull out Drawers: +£30

Add 4 Pull out Drawers: +£60 Free Delivery All Over London Call Now 02080045669 020800456...(click