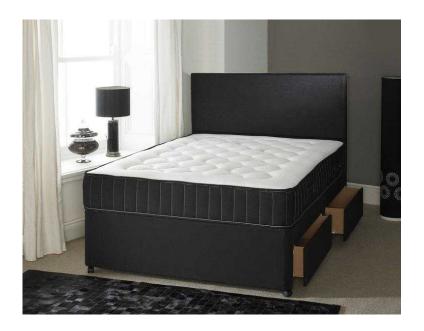

## NEW -SINGLE Double Small Double Luxury Memory Foam Orthopaedic Bed (135 GB

Location London, London https://www.freeadsz.co.uk/x-407204-z

## MATTRESS FEATURES

- 2 inch of High Density Memory Foam
- 13.5 Open coil bonnell spring for extra support
- 8 M wire wedge for extra support
- Approx. 12-13 inch mattress
- Medium to Firm comfort mattress rating
- Hypo Allergenic
- Dust mite resistant
- Luxurious cool stretchable fabric
- Contours to your body's natural shape
- Relieves points across the body
- Promotes good blood circulation
- Not vacuum packed or rolled
- Fully compliant with all UK fire regulations

## SIZES:

Standard Double 4ft6 x 6ft3 (190 x 135cm) Small Double 4ft x 6ft3 (190 x 120cm)

Luxury

Add Headboard: +£20

Add 2 Pull out Drawers: +£30

Add 4 Pull out Drawers: +£60 Free Delivery All Over London Call Now 02080045669 020800456...(click