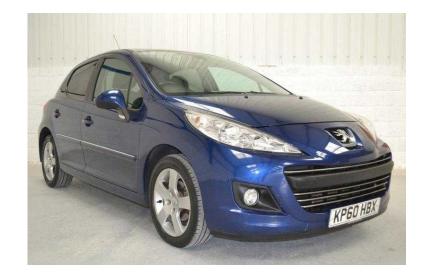

## Peugeot 207 2010

Location **South East, East Sussex** https://www.freeadsz.co.uk/x-407225-z

| Peugeot  https://www.freear 25-z  Peugeot  Peugeot  Peugeot  Peugeot  Peugeot | 207 207 207 207 207         | 2010<br>2010<br>2010<br>2010<br>2010<br>2010 |
|-------------------------------------------------------------------------------|-----------------------------|----------------------------------------------|
| Peuge                                                                         | 0                           | 07                                           |
| Peugeot<br>https://www.freear<br>25-z                                         | 207<br>dsz.co.uk <i>i</i> : | 2010<br>2010                                 |
| Peugeot<br>https://www.freea                                                  | 207<br>dsz.co.uk/           | 2010<br>×-4072                               |
| Peugeot  https://www.freeau 25-z                                              | 207<br>dsz.co.uk/           | 2010<br>2010<br>x-4072                       |
| Peugeot  https://www.freeau                                                   | 207<br>dsz.co.uk <i>!</i>   | 2010<br>2010<br>x-4072                       |
| Peugeot  https://www.freeau                                                   | 207<br>dsz.co.uk <i>!</i>   | 2010<br>x-4072                               |
| Peugeot<br>https://www.freea                                                  | 207<br>dsz.co.uk/           | 2010<br>x-4072                               |