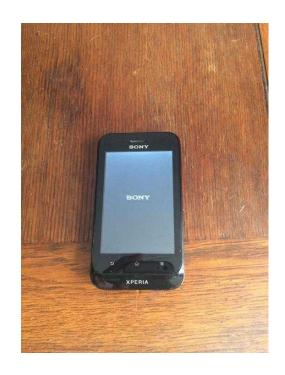

## Sony Xperia tipo (25 GBP)

Location **East of England, Bedfordshire** https://www.freeadsz.co.uk/x-407354-z

Sony Xperia tipo on EE got hairline crack on screen doses not affect the phone £25 Ono;

|     | Sony                     | Xperia        | tipo |
|-----|--------------------------|---------------|------|
|     | https://www.free<br>54-z | adsz.co.uk/x- | 4073 |
|     | Sony                     | Xperia        | tipo |
|     | https://www.free<br>54-z | adsz.co.uk/x- | 4073 |
|     | Sony                     | Xperia        | tipo |
|     | https://www.free<br>54-z | adsz.co.uk/x- | 4073 |
|     | Sony                     | Xperia        | tipo |
|     | https://www.free<br>54-z | adsz.co.uk/x- | 4073 |
| 观察  | Sony                     | Xperia        | tipo |
|     | https://www.free<br>54-z | adsz.co.uk/x- | 4073 |
| 温繁煌 | Sony                     | Xperia        | tipo |
|     | https://www.free<br>54-z | adsz.co.uk/x- | 4073 |
| 組織  | Sony                     | Xperia        | tipo |
|     | https://www.free<br>54-z | adsz.co.uk/x- | 4073 |
|     | Sony                     | Xperia        | tipo |
|     | https://www.free<br>54-z | adsz.co.uk/x- | 4073 |
|     | Sony                     | Xperia        | tipo |
|     | https://www.free<br>54-z | adsz.co.uk/x- | 4073 |
|     | Sony                     | Xperia        | tipo |
|     | https://www.free<br>54-z | adsz.co.uk/x- | 4073 |