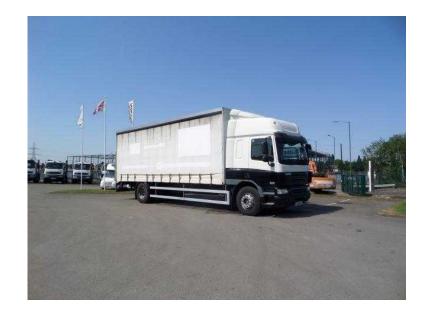

## **DAF CF 2010**

Location **West Midlands, Herefordshire** https://www.freeadsz.co.uk/x-407378-z

2010 DAF CF65 250 Space cab Curtainside, single sleeper, 6 speed manual gearbox, air conditioning, 27ft 5in curtain body with 8ft 5in side aperture, rear roller shutter doors, column tailift, Registration FJ60 CGX, Year 2010 (60), GVW (Tons) 18, £ POA Air