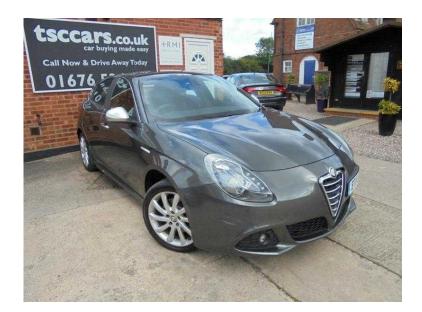

## Alfa Romeo Giulietta 2011 (7,479 GBP)

West Midlands, West Midlands https://www.freeadsz.co.uk/x-407414-z

Start/Stop - Bluetooth - 1/2 Leather - Dual Climate Control - 17" Alloys - £30 RFL - 6 Speed - Front Fogs -Auto Lights - Alfa DNA - Day Running Lights - Aux In - USB Port - Isofix - Traction Control - Two Owners -Alfa Service History - Finance & PCP Options - RAC Nationwide Parts & Labour Guarantee Available -Other Models Veloce Lusso Turismo 115 140

ABS, Immobiliser, Alarm, Remote Alarm, Traction Control, Central Locking, Remote Central Locking, Power Steering, Air Conditioning, Climate Control, Cruise Control, Half Leather, Electric Front Windows, Electric Windows, Trip Computer, CD Player, Rear Wash/wipe, Electric Mirrors, Front Fog Lamps, UK Specification, UK Supplied, Height Adjustable Seat, Adjustable Steering Column, Multi-function Steering Wheel, Auto Lighting, Rain-Sensing Wipers, Brake Assist, Rear Headrests, Front Centre Armrest, Multiple Airbags, Comms Pack, Dual Climate Zones, Automatic Electric Windows, Radio, MP3 Player, Child Locks, Folding Rear Seats, Head Restraints, Locking Wheel Nuts, Metallic Paintwork, Colour Coded Body, Colour Coded Interior, Steering Wheel Audio Controls, iPod Connectivity, Bluetooth, Isofix, USB Port, Start/Stop, Day Time Running Lights, Finance/PCP from only 4.99%, RAC Nationwide Parts & Labour Guarantee Available, RAC Breakdown Cover