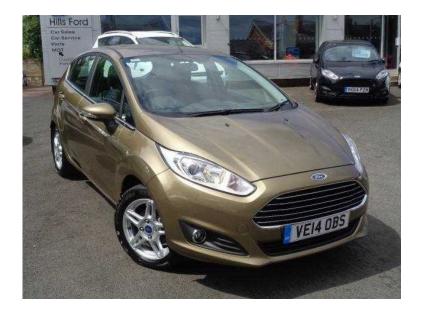

## Ford Fiesta 2014 (9,499 GBP)

Location West Midlands, West Midlands https://www.freeadsz.co.uk/x-407421-z

Safety, 3 point rear seatbelts x3, ABS+EBA, Curtain airbags, Driver and passenger airbags, Drivers knee airbag, ESP + traction control, Front passenger airbag deactivation, Front side airbags, Hill start assist, Tyre pressure monitoring system, Security, Immobiliser, Remote central locking, Driver Convenience, Electric power steering, Trip computer, Exterior, Body colour door handles, Body colour electric adjustable heated door mirrors, Body colour rear spoiler, Body colour tailgate handle, Chrome beltline, Chrome surround for front fog lights, Courtesy headlamp delay, Day running lights, Electric front windows/one touch facility, Front fog lights, Quickclear heated windscreen, Rear wiper, Tinted glass, Upper front grille chrome surround, Entertainment, 6 speakers, Auxiliary input socket, Steering wheel mounted controls, USB connection, Interior, 3 spoke leather steering wheel, 60/40 split folding rear seat, Adjustable head restraints, Ambient lighting, Boot carpet, Cloth upholstery, Footwell illumination, Front map reading lights, Front seatback pockets, Illuminated glovebox, Leather trimmed handbrake handle, Load area light, Manual air conditioning, Manual seat adjustment, Pollen filter, Rake/reach adjustable steering wheel